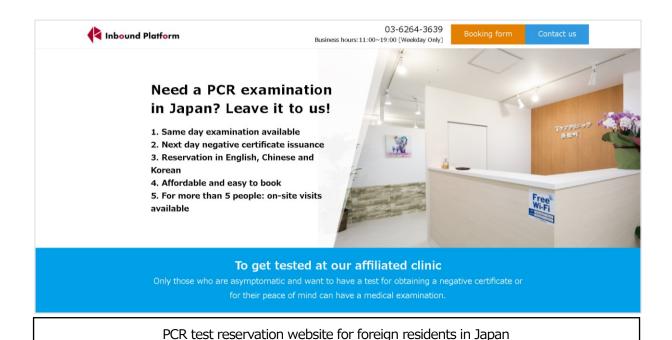

# Opening of a PCR test reservation website for foreign residents in Japan

Inbound Platform Corp. (Headquarters: Tokyo, CEO: Shin O), a company that develops various services related to tourism in Japan (consulting, media, chat concierge, Wi-Fi rental, RV rental, currency exchange) with the vision of "I want to visit Japan, again", is pleased to announce that we have opened a COVID-19 PCR test reservation website for foreign residents in Japan that can be used in English, Chinese, or Korean on September 3rd, 2020.

- The consultation time is from 11:00 to 18:00 on weekdays. Same day examination is possible for reservations made by 12:00.
- A negative certificate will be issued on the next day of the test.
- Affiliated Clinic: T Care Clinic (2F, 2-13-9 Hamamatsucho, Minato-ku, Tokyo 3 minutes walk from JR Hamamatsucho Station)
- On-site medical examination is also available for 5 people or more (transportation fee may be charged if far away).
- The price of the PCR test is 28,000 yen (including tax).
- The test method is saliva or nasopharyngeal swab. They can be done in about 10 minutes.